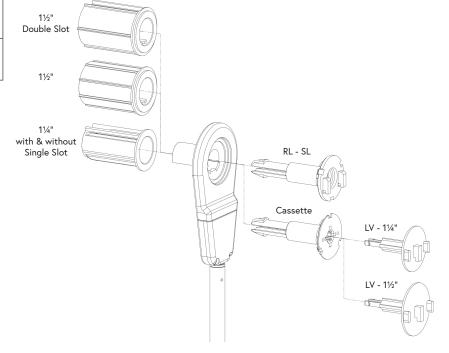

## **Bracket Options**

|                   | Bracket Format |          |            |          |
|-------------------|----------------|----------|------------|----------|
| Clutch<br>Profile |                |          |            |          |
| Compatible with   | RL - SL        | Cassette | LV - 11/4" | LV - 1½" |

## **Tube Options & Max Weight**

| Tube Type                 |  | Max Weight<br>(including<br>bottom weight) |  |
|---------------------------|--|--------------------------------------------|--|
| 1½" Double<br>Slot Tube   |  | 6 lbs                                      |  |
| 1½" Tube                  |  | 6 lbs                                      |  |
| 11/4" Single<br>Slot Tube |  | 5.5 lbs                                    |  |
| 11/4" Tube                |  | 5.5 lbs                                    |  |