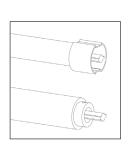

## **Bracket Options**

|                   | Bracket Format |          |            |          |
|-------------------|----------------|----------|------------|----------|
| Clutch<br>Profile |                |          |            |          |
| Compatible with   | RL - SL        | Cassette | LV - 11/4" | LV - 1½" |