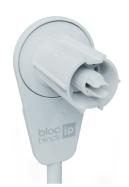

## **bloc** Wand

## **B38 Modular Clutch Specification**

| Control         | Safety Wand with pull operation                          |
|-----------------|----------------------------------------------------------|
| Control Side    | Right hand side / Left hand side                         |
| Safety          | Cord inaccessible in home position                       |
| Stroke          | 300mm                                                    |
| Handle Length   | 2ft / 3ft / 4ft                                          |
| Feature         | Rotating clutch facilities operation within 90°          |
| Max. Wand Depth | (RL - SL, Cassette, LV - 11/4") 8.1mm (LV - 11/2") 9.4mm |